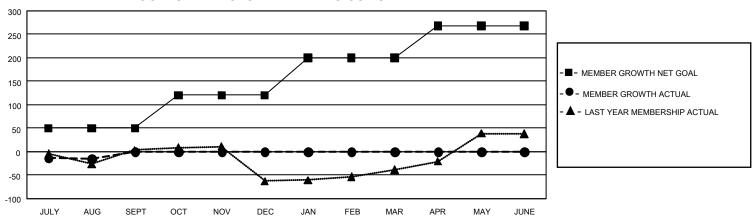

## GMT Constitutional Area 8, Group F

REPORT DOES NOT INCLUDE CLUBS IN UNDISTRICTED AREAS.

| Clubs                 |               |           |               | Members               |                          |                         |                                                    |
|-----------------------|---------------|-----------|---------------|-----------------------|--------------------------|-------------------------|----------------------------------------------------|
| RESULTS FOR 2023-2024 |               |           |               | RESULTS FOR 2023-2024 |                          |                         |                                                    |
| QUARTER               | NEW CLUB GOAL | NEW CLUBS | DROPPED CLUBS | QUARTER ME            | EMBER GROWTH NET<br>GOAL | MEMBER GROWTH<br>ACTUAL | DROPPED MEMBERS<br>ACTUAL (including<br>transfers) |
| JULY/AUG/SEPT         | 0             | 0         | 1             | JULY/AUG/SEPT         | 50                       | 62                      | 64                                                 |
| OCT/NOV/DEC           | 9             | 0         | 0             | OCT/NOV/DEC           | 70                       | 0                       | 0                                                  |
| JAN/FEB/MAR           | 9             | 0         | 0             | JAN/FEB/MAR           | 80                       | 0                       | 0                                                  |
| APR/MAY/JUNE          | 6             | 0         | 0             | APR/MAY/JUNE          | 68                       | 0                       | 0                                                  |

## GOALS AND ACTUAL MEMBERS CUMULATIVE

| DROPPED CLUBS: 1 |    | 21 CLUBS OF 103 ADDED 1 OR<br>MORE NEW MEMBERS | GENDER DISTRIBUTION                 |                |  |
|------------------|----|------------------------------------------------|-------------------------------------|----------------|--|
|                  |    |                                                | MALE                                | 1,498 (67.08%) |  |
|                  |    |                                                | FEMALE                              | 735 (32.92%)   |  |
| DROPPED MEMBERS  |    |                                                | NON BINARY                          | 0 (0.00%)      |  |
| DECEASED         | 2  |                                                | PREFER NOT TO ANSWER                | 0 (0.00%)      |  |
| CLUB CANCELLED   | 18 |                                                | TOTAL FAMILY UNIT MEMBERS 268       |                |  |
| OTHER            | 44 | CLICK HERE FOR                                 | TOTAL PARTIE ON MEMBERS             |                |  |
| TOTAL            | 64 | CUMULATIVE MEMBERSHIP DATA                     | FAMILY MEMBERS PAYING HALF DUES 136 |                |  |