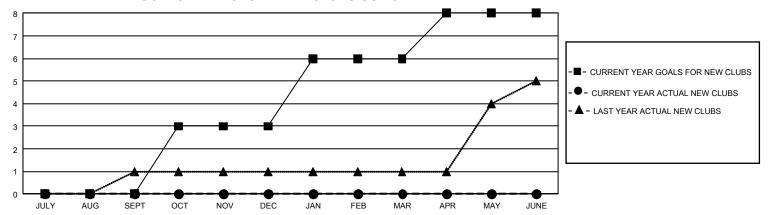

## GMT Constitutional Area 8, Group F

REPORT DOES NOT INCLUDE CLUBS IN UNDISTRICTED AREAS.

| Clubs                 |               |           |               | Members               |                          |                         |                                                    |
|-----------------------|---------------|-----------|---------------|-----------------------|--------------------------|-------------------------|----------------------------------------------------|
| RESULTS FOR 2023-2024 |               |           |               | RESULTS FOR 2023-2024 |                          |                         |                                                    |
| QUARTER               | NEW CLUB GOAL | NEW CLUBS | DROPPED CLUBS | QUARTER ME            | EMBER GROWTH NET<br>GOAL | MEMBER GROWTH<br>ACTUAL | DROPPED MEMBERS<br>ACTUAL (including<br>transfers) |
| JULY/AUG/SEPT         | 0             | 0         | 1             | JULY/AUG/SEPT         | 50                       | 62                      | 64                                                 |
| OCT/NOV/DEC           | 9             | 0         | 0             | OCT/NOV/DEC           | 70                       | 0                       | 0                                                  |
| JAN/FEB/MAR           | 9             | 0         | 0             | JAN/FEB/MAR           | 80                       | 0                       | 0                                                  |
| APR/MAY/JUNE          | 6             | 0         | 0             | APR/MAY/JUNE          | 68                       | 0                       | 0                                                  |

## GOALS AND ACTUAL NEW CLUBS CUMULATIVE